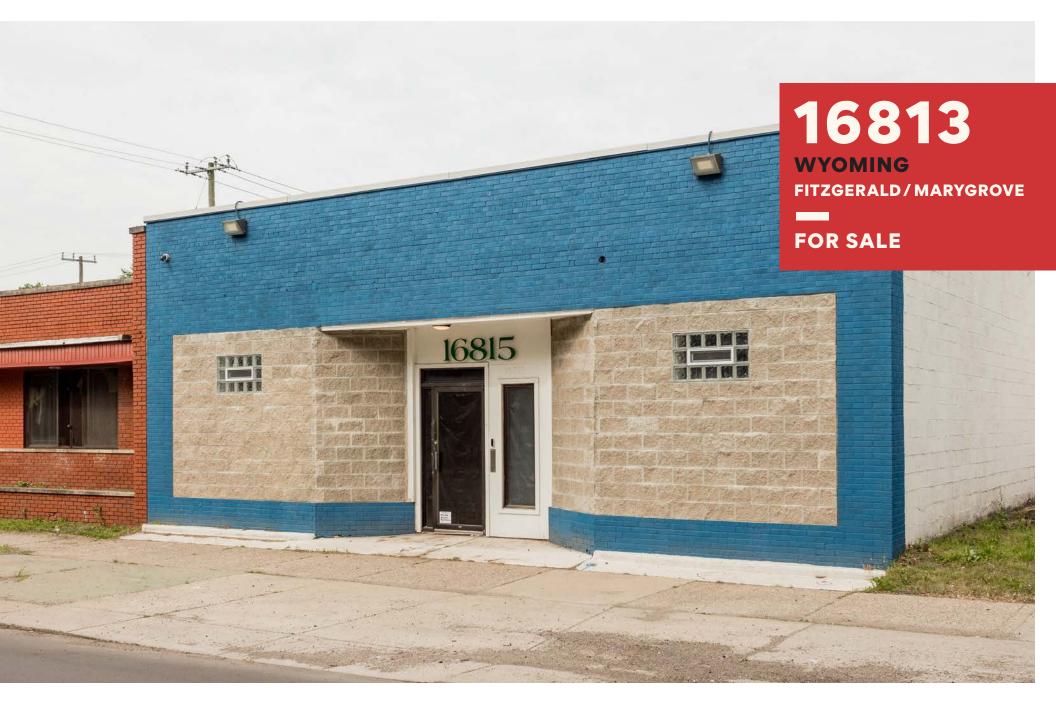

# 16813 Wyoming Fitzgerald/Marygrove

\$325,000

3,500 SF | ZONED B2 | BUILT IN 1948

The property includes newly epoxied floors, LED warehouse lighting, a kitchenette, half bath, lounge/reception area in the front of the building as well as roll-up doors on either side of the garage. The exterior has been renovated and includes a new roof, one-year warranty on the rooftop HVAC unit as well as one dedicated parking space on a cement pad off of the alley. Public parking is located on Wyoming, immediately in front of the building.

#### **FEATURES**

- New Roof
- Newly Renovated
- Move-In Condition
- Zoned B2