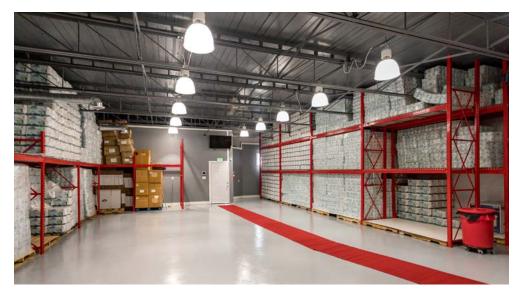

Neighborhood O9

10

O'Connor Real Estate

Contact

O'Connor Realty is pleased to present 16813 Wyoming, a newly-renovated, 3500-square-foot space currently being used as a distribution center just west of the Marygrove campus. Zoned B2, this property is in move-in condition for use as a storefront, photo/art studio, marketing office or any other use that promotes local business.

# 16813 Wyoming Fitzgerald/Marygrove

\$325,000

3,500 SF | ZONED B2 | BUILT IN 1948

The property includes newly epoxied floors, LED warehouse lighting, a kitchenette, half bath, lounge/reception area in the front of the building as well as roll-up doors on either side of the garage. The exterior has been renovated and includes a new roof, one-year warranty on the rooftop HVAC unit as well as one dedicated parking space on a cement pad off of the alley. Public parking is located on Wyoming, immediately in front of the building.