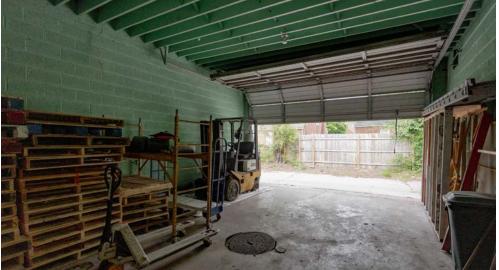

# 16813 Wyoming Fitzgerald/Marygrove

\$325,000

3,500 SF | ZONED B2 | BUILT IN 1948

The property includes newly epoxied floors, LED warehouse lighting, a kitchenette, half bath, lounge/reception area in the front of the building as well as roll-up doors on either side of the garage. The exterior has been renovated and includes a new roof, one-year warranty on the rooftop HVAC unit as well as one dedicated parking space on a cement pad off of the alley. Public parking is located on Wyoming, immediately in front of the building.