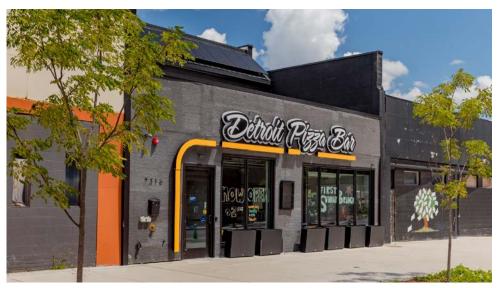

## FITZGERALD NEIGHBORHOOD

The Fitzgerald neighborhood has seen a lot of development/investment in the past five years with massive investment in the "Live6" area, which has encouraged new businesses like The Detroit Pizza Bar, as well as major, coming-soon developments that will further activate 6 Mile from Livernois to Wyoming. 16813 Wyoming sits just to the west of Marygrove, less than one block South of 6 Mile on Wyoming.