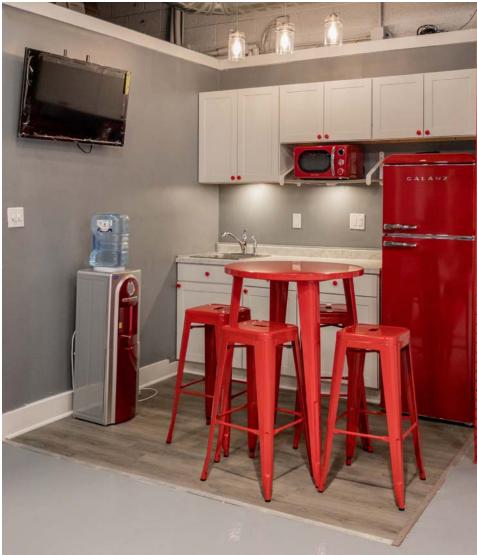

# 16813 Wyoming Fitzgerald/Marygrove

\$325,000

3,500 SF | ZONED B2 | BUILT IN 1948

The property includes newly epoxied floors, LED warehouse lighting, a kitchenette, half bath, lounge/reception area in the front of the building as well as roll-up doors on either side of the garage. The exterior has been renovated and includes a new roof, one-year warranty on the rooftop HVAC unit as well as one dedicated parking space on a cement pad off of the alley. Public parking is located on Wyoming, immediately in front of the building.