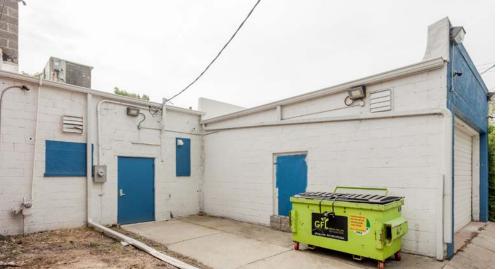

Neighborhood O9

10

O'Connor Real Estate

Contact

O'Connor Realty is pleased to present 16813 Wyoming, a newly-renovated, 3500-square-foot space currently being used as a distribution center just west of the Marygrove campus. Zoned B2, this property is in move-in condition for use as a storefront, photo/art studio, marketing office or any other use that promotes local business.

# 16813 Wyoming Fitzgerald/Marygrove

\$325,000

3,500 SF | ZONED B2 | BUILT IN 1948

The property includes newly epoxied floors, LED warehouse lighting, a kitchenette, half bath, lounge/reception area in the front of the building as well as roll-up doors on either side of the garage. The exterior has been renovated and includes a new roof, one-year warranty on the rooftop HVAC unit as well as one dedicated parking space on a cement pad off of the alley. Public parking is located on Wyoming, immediately in front of the building.

#### **FEATURES**

- New Roof
- Newly Renovated
- Move-In Condition
- Zoned B2