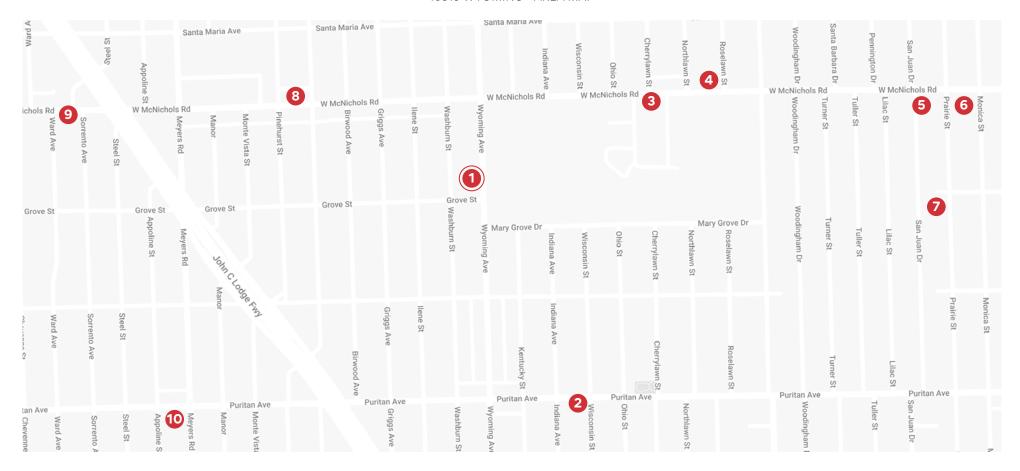

### 16813 WYOMING - AREA MAP

# **Area Retailers & Institutions**

- **1** 16813 Wyoming
- 2 SuperBad Boxing Gym
- 3 Marygrove College
- 4 Lou's Deli
- 5 Metro Detroit Barber College
- 6 Detroit Pizza Kitchen
- 7 Ella Fitzgerald Park
- 8 Caribbean Citchen
- 9 Connie & Barbara's Soul Food
- 10 Mark's-A-Eagles Coney Island