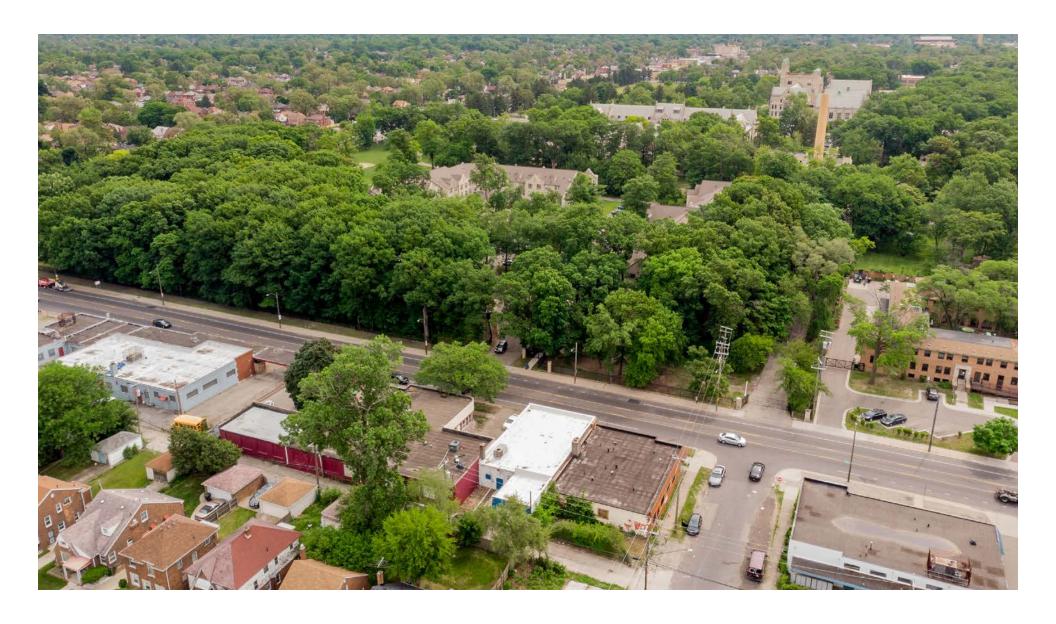

## FITZGERALD NEIGHBORHOOD

The Fitzgerald neighborhood has seen a lot of development/investment in the past five years with massive investment in the "Live6" area, which has encouraged new businesses like The Detroit Pizza Bar, as well as major, coming-soon developments that will further activate 6 Mile from Livernois to Wyoming. 16813 Wyoming sits just to the west of Marygrove, less than one block South of 6 Mile on Wyoming.