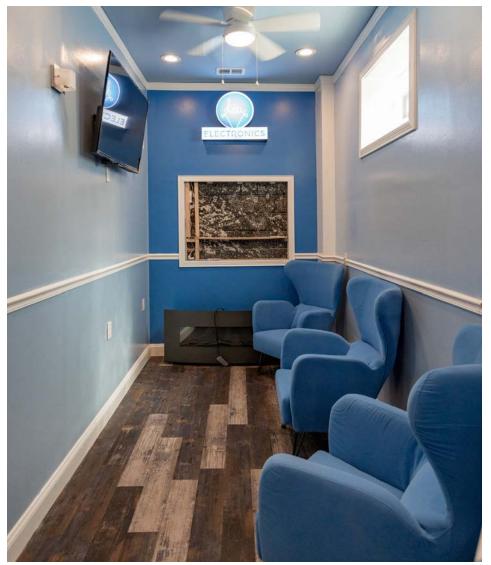

# 16813 Wyoming Fitzgerald/Marygrove

\$325,000

3,500 SF | ZONED B2 | BUILT IN 1948

The property includes newly epoxied floors, LED warehouse lighting, a kitchenette, half bath, lounge/reception area in the front of the building as well as roll-up doors on either side of the garage. The exterior has been renovated and includes a new roof, one-year warranty on the rooftop HVAC unit as well as one dedicated parking space on a cement pad off of the alley. Public parking is located on Wyoming, immediately in front of the building.