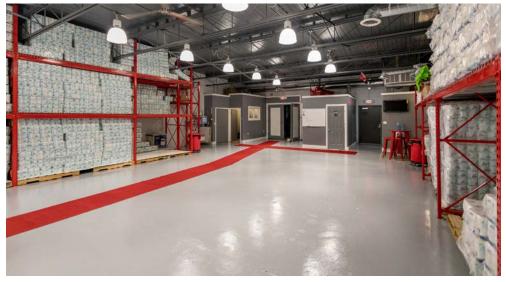

Neighborhood O9

10

O'Connor Real Estate

Contact

O'Connor Realty is pleased to present 16813 Wyoming, a newly-renovated, 3500-square-foot space currently being used as a distribution center just west of the Marygrove campus. Zoned B2, this property is in move-in condition for use as a storefront, photo/art studio, marketing office or any other use that promotes local business.

# 16813 Wyoming Fitzgerald/Marygrove

\$325,000

3,500 SF | ZONED B2 | BUILT IN 1948

The property includes newly epoxied floors, LED warehouse lighting, a kitchenette, half bath, lounge/reception area in the front of the building as well as roll-up doors on either side of the garage. The exterior has been renovated and includes a new roof, one-year warranty on the rooftop HVAC unit as well as one dedicated parking space on a cement pad off of the alley. Public parking is located on Wyoming, immediately in front of the building.