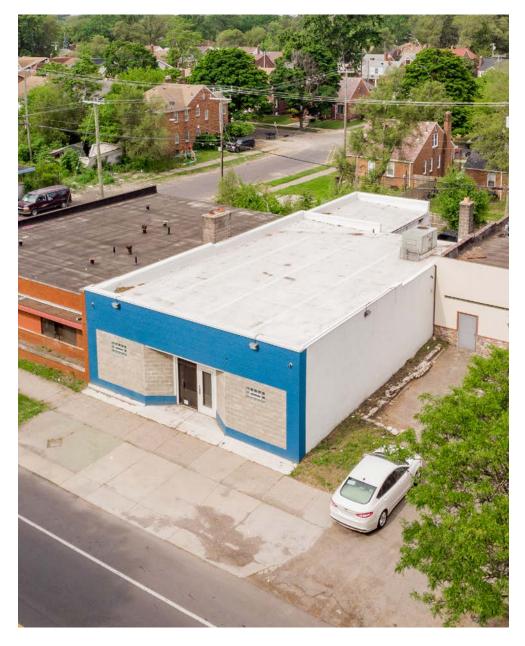

# 16813 Wyoming Fitzgerald/Marygrove

\$325,000

3,500 SF | ZONED B2 | BUILT IN 1948

The property includes newly epoxied floors, LED warehouse lighting, a kitchenette, half bath, lounge/reception area in the front of the building as well as roll-up doors on either side of the garage. The exterior has been renovated and includes a new roof, one-year warranty on the rooftop HVAC unit as well as one dedicated parking space on a cement pad off of the alley. Public parking is located on Wyoming, immediately in front of the building.